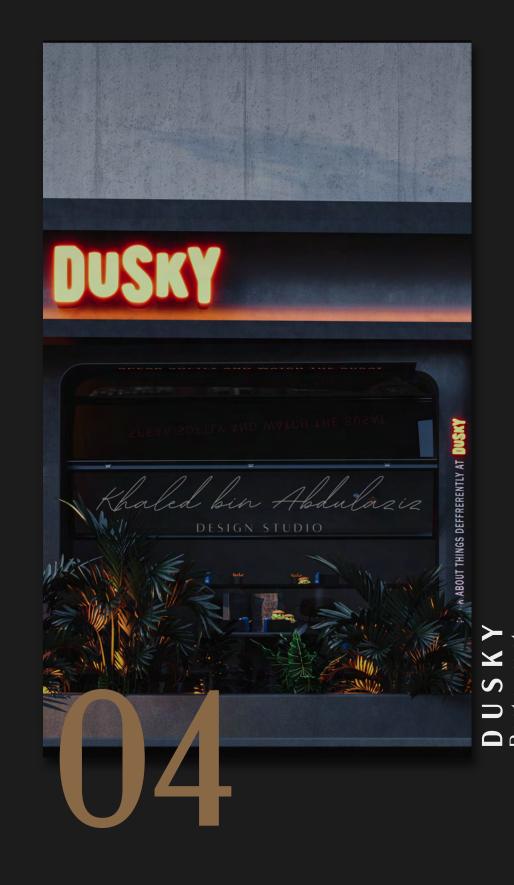

If you are looking for quiet corners and comfortable place, then you are looking for "DUSKY"

Where the enjoyment of eating and comfort lese in all its corners DESIGN STUDIO?!Did we tell you about Dusky's secret

The sunset was created in our different perspective by contemplating the corners of its sections, you feel as if you are in the sunset Land

And we created lights that make you feel

the-sunset at the end of your day by enjoying the food as if you