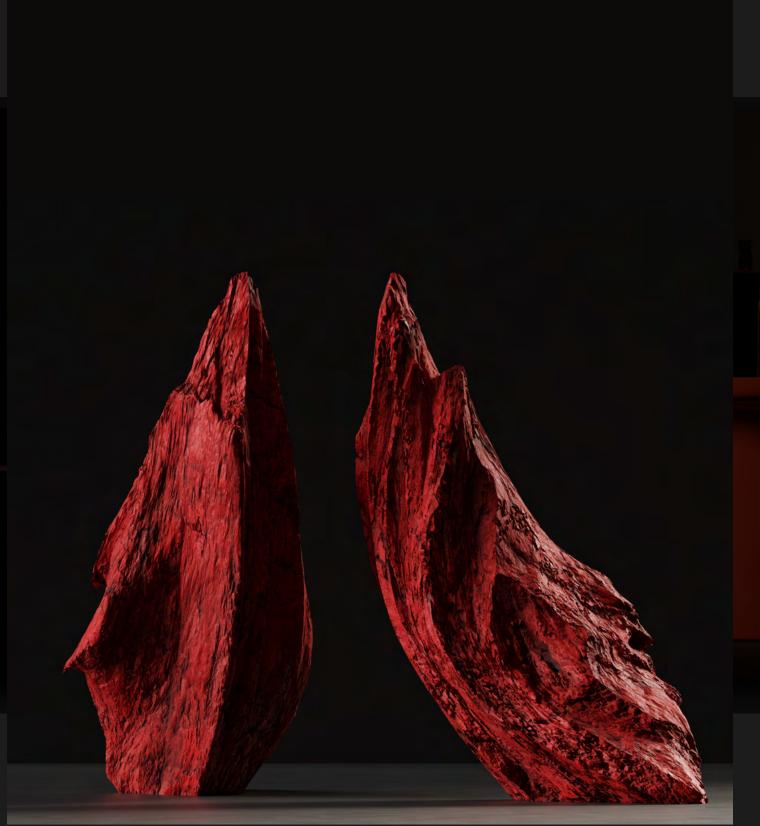

# 

This design was created from Design systems suitable for animals, similar to the happy forest Our design is distinguished by the red color, as it is a popular color for animals, making them feel safe and comfortable And we added a mixture of other colours to it, and we added natural trees to it to give the place a suitable environment for animals We provided her with the hotel department with its special toys and safety that the animal feels Cages, animals do not feel monopolised The VIP section is a different world of unique and rare animals And our priority was not only the animal, as we provided the waiting area with a different design, so that the owner of the animal feels that he is in an environment suitable for his animal This design is created with different features for each pet