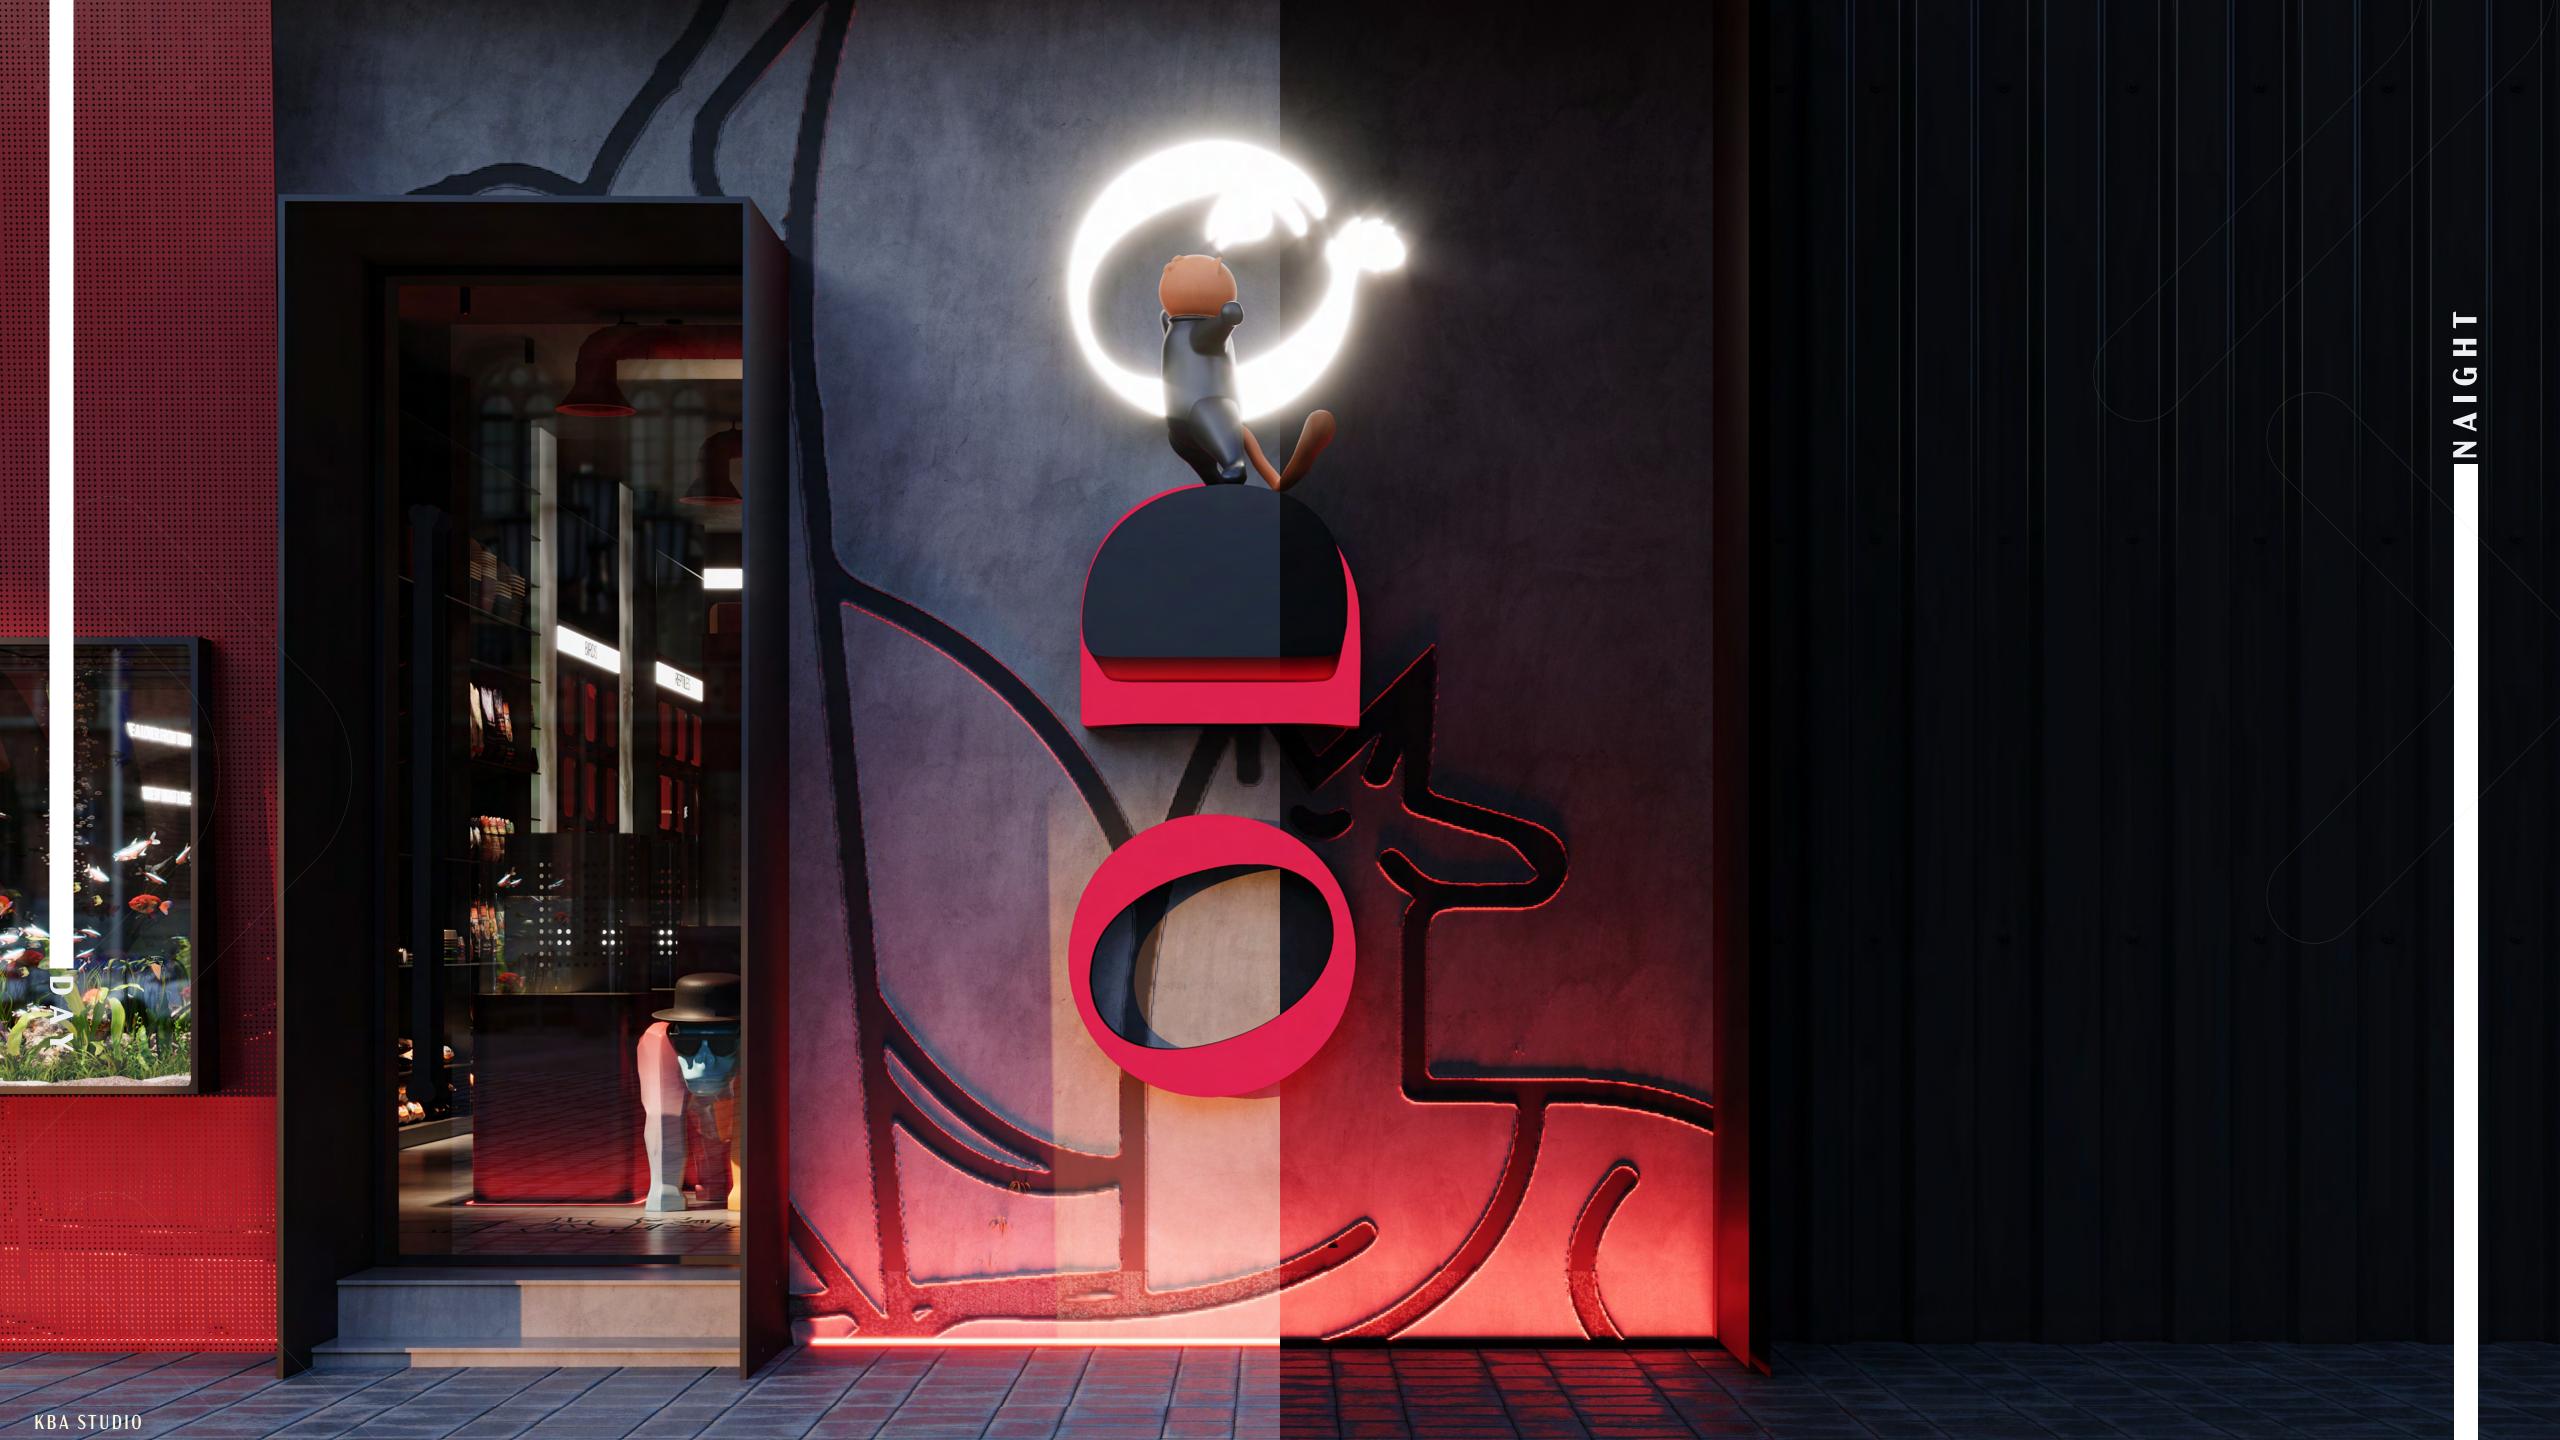

# 

This design was created from Design systems suitable for animals, similar to the happy forest Our design is distinguished by the red color, as it is a popular color for animals, making them feel safe and comfortable And we added a mixture of other colours to it, and we added natural trees to it to give the place a suitable environment for animals We provided her with the hotel department with its special toys and safety that the animal feels Cages, animals do not feel monopolised The VIP section is a different world of unique and rare animals And our priority was not only the animal, as we provided the waiting area with a different design, so that the owner of the animal feels that he is in an environment suitable for his animal This design is created with different features for each pet