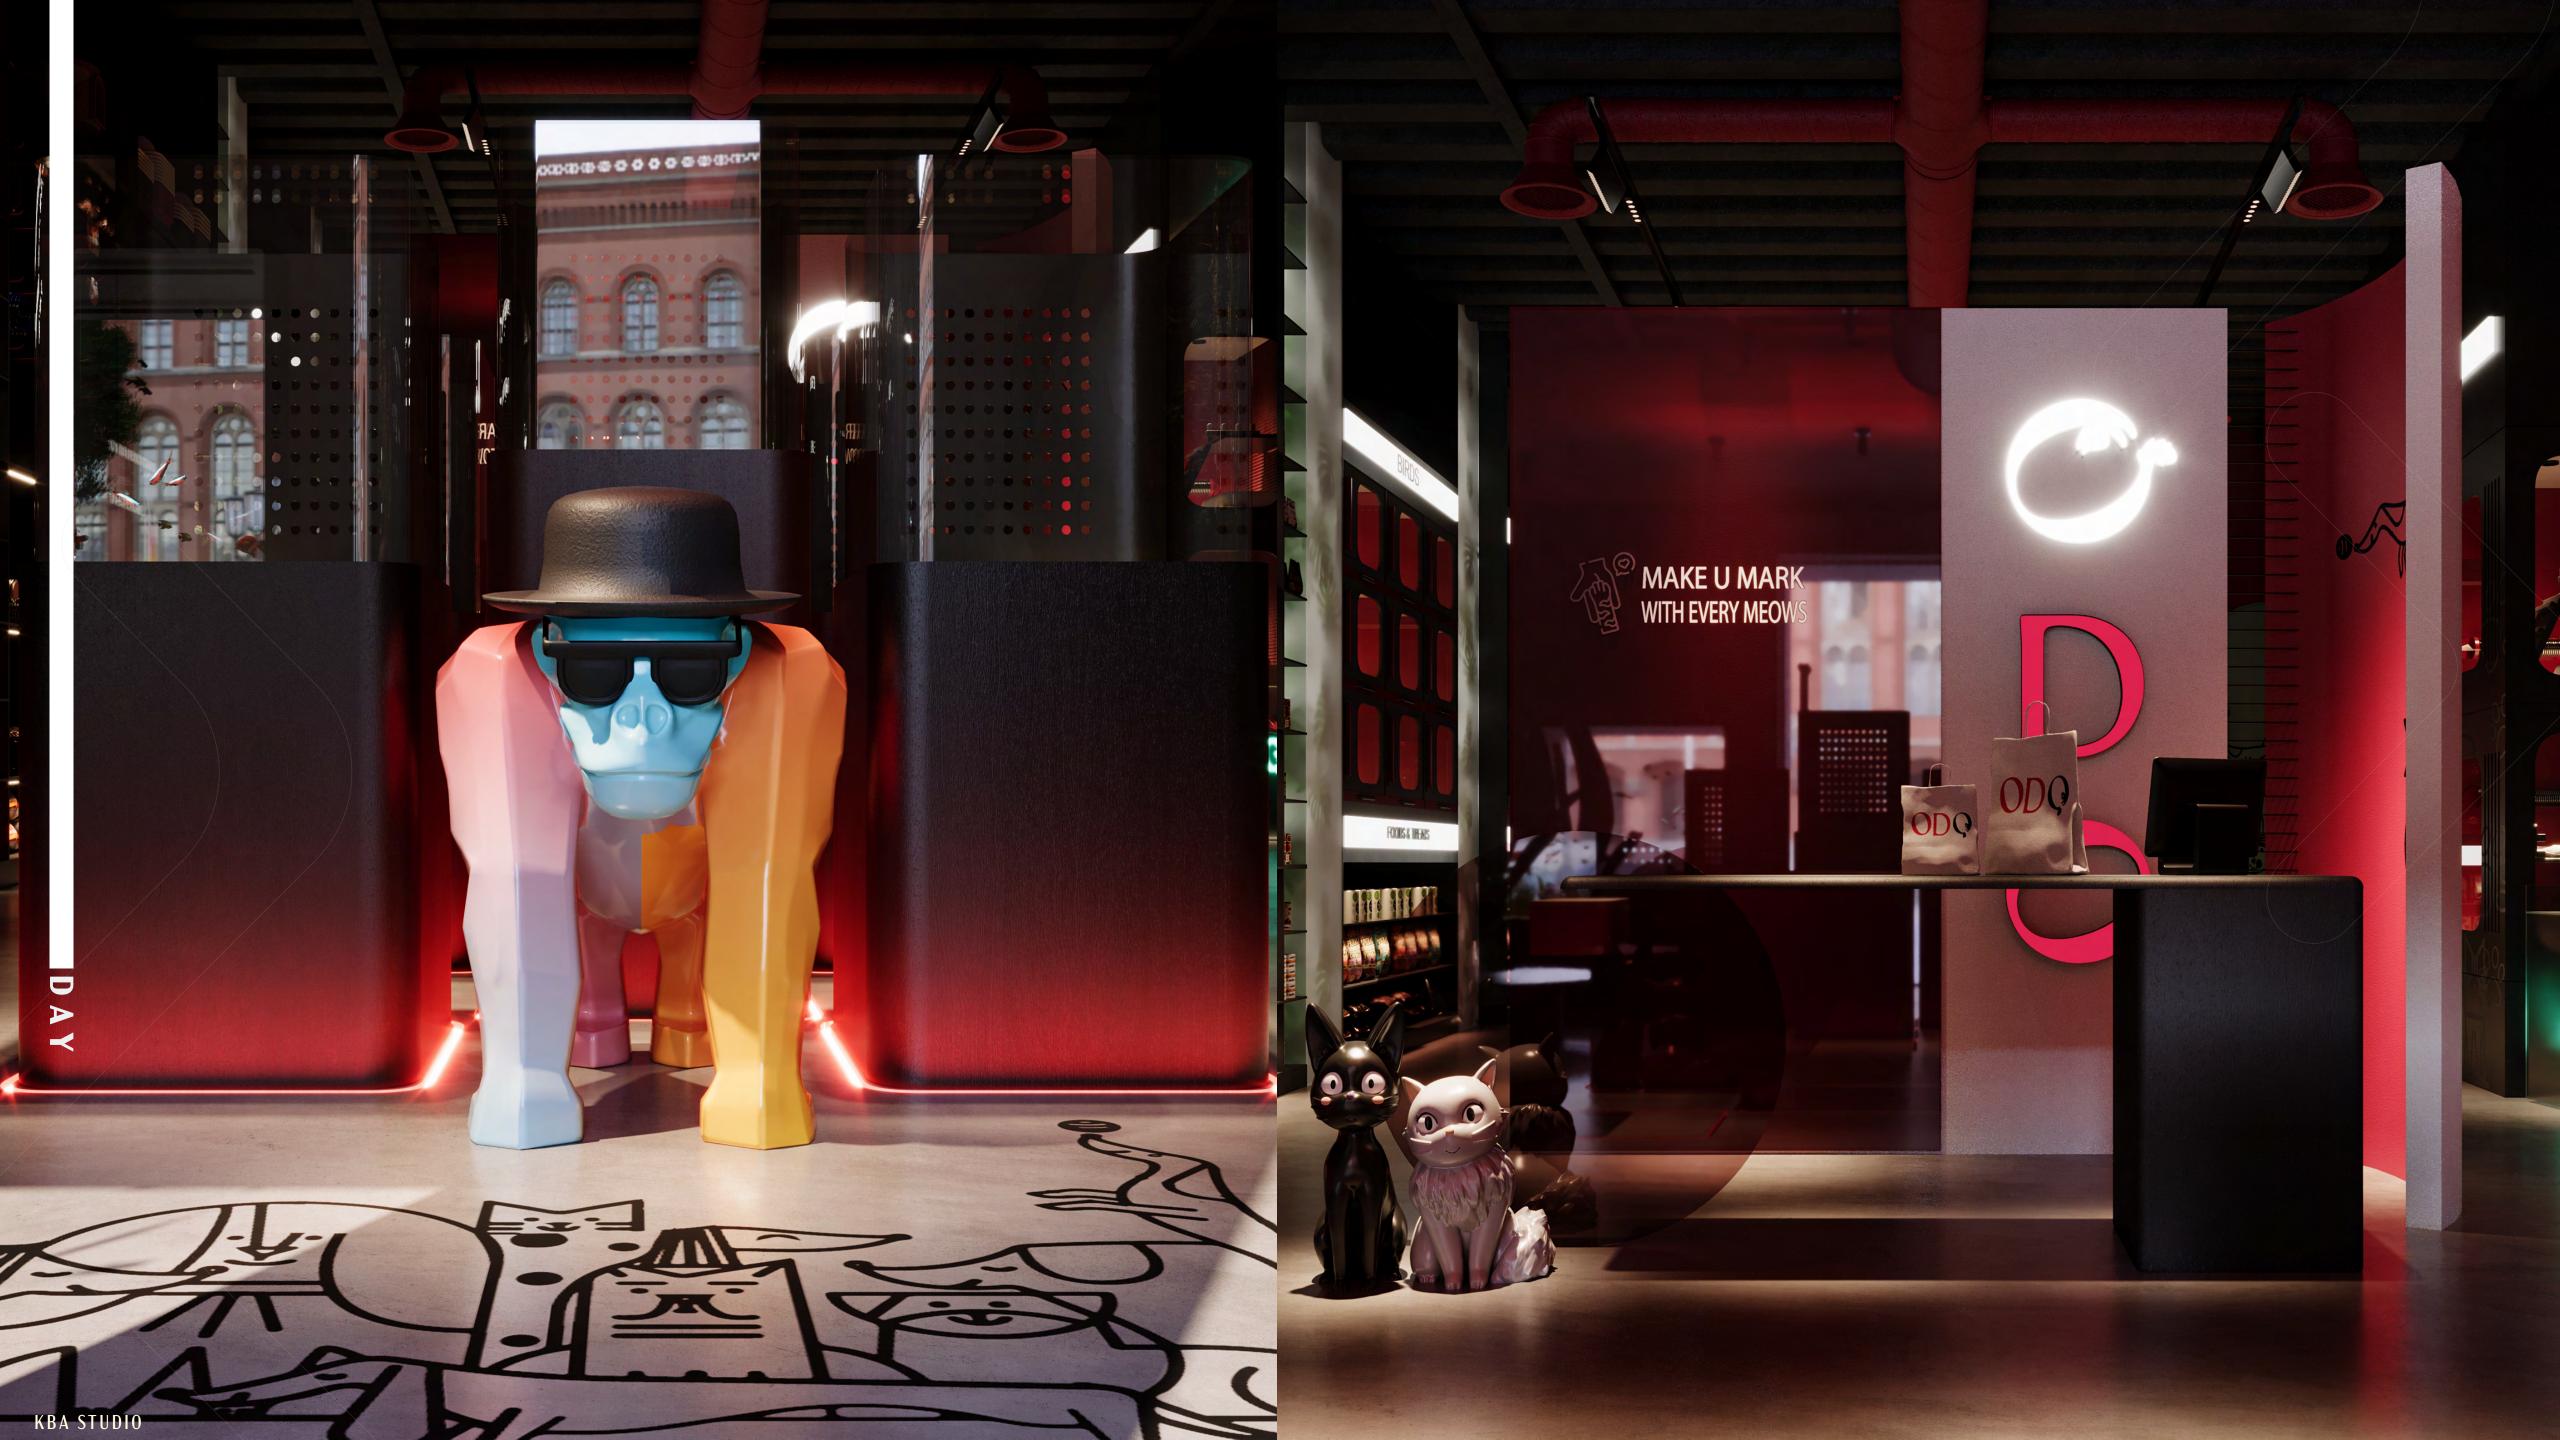

# 

This design was created from Design systems suitable for animals, similar to the happy forest Our design is distinguished by the red color, as it is a popular color for animals, making them feel safe and comfortable And we added a mixture of other colours to it, and we added natural trees to it to give the place a suitable environment for animals We provided her with the hotel department with its special toys and safety that the animal feels Cages, animals do not feel monopolised The VIP section is a different world of unique and rare animals And our priority was not only the animal, as we provided the waiting area with a different design, so that the owner of the animal feels that he is in an environment suitable for his animal This design is created with different features for each pet