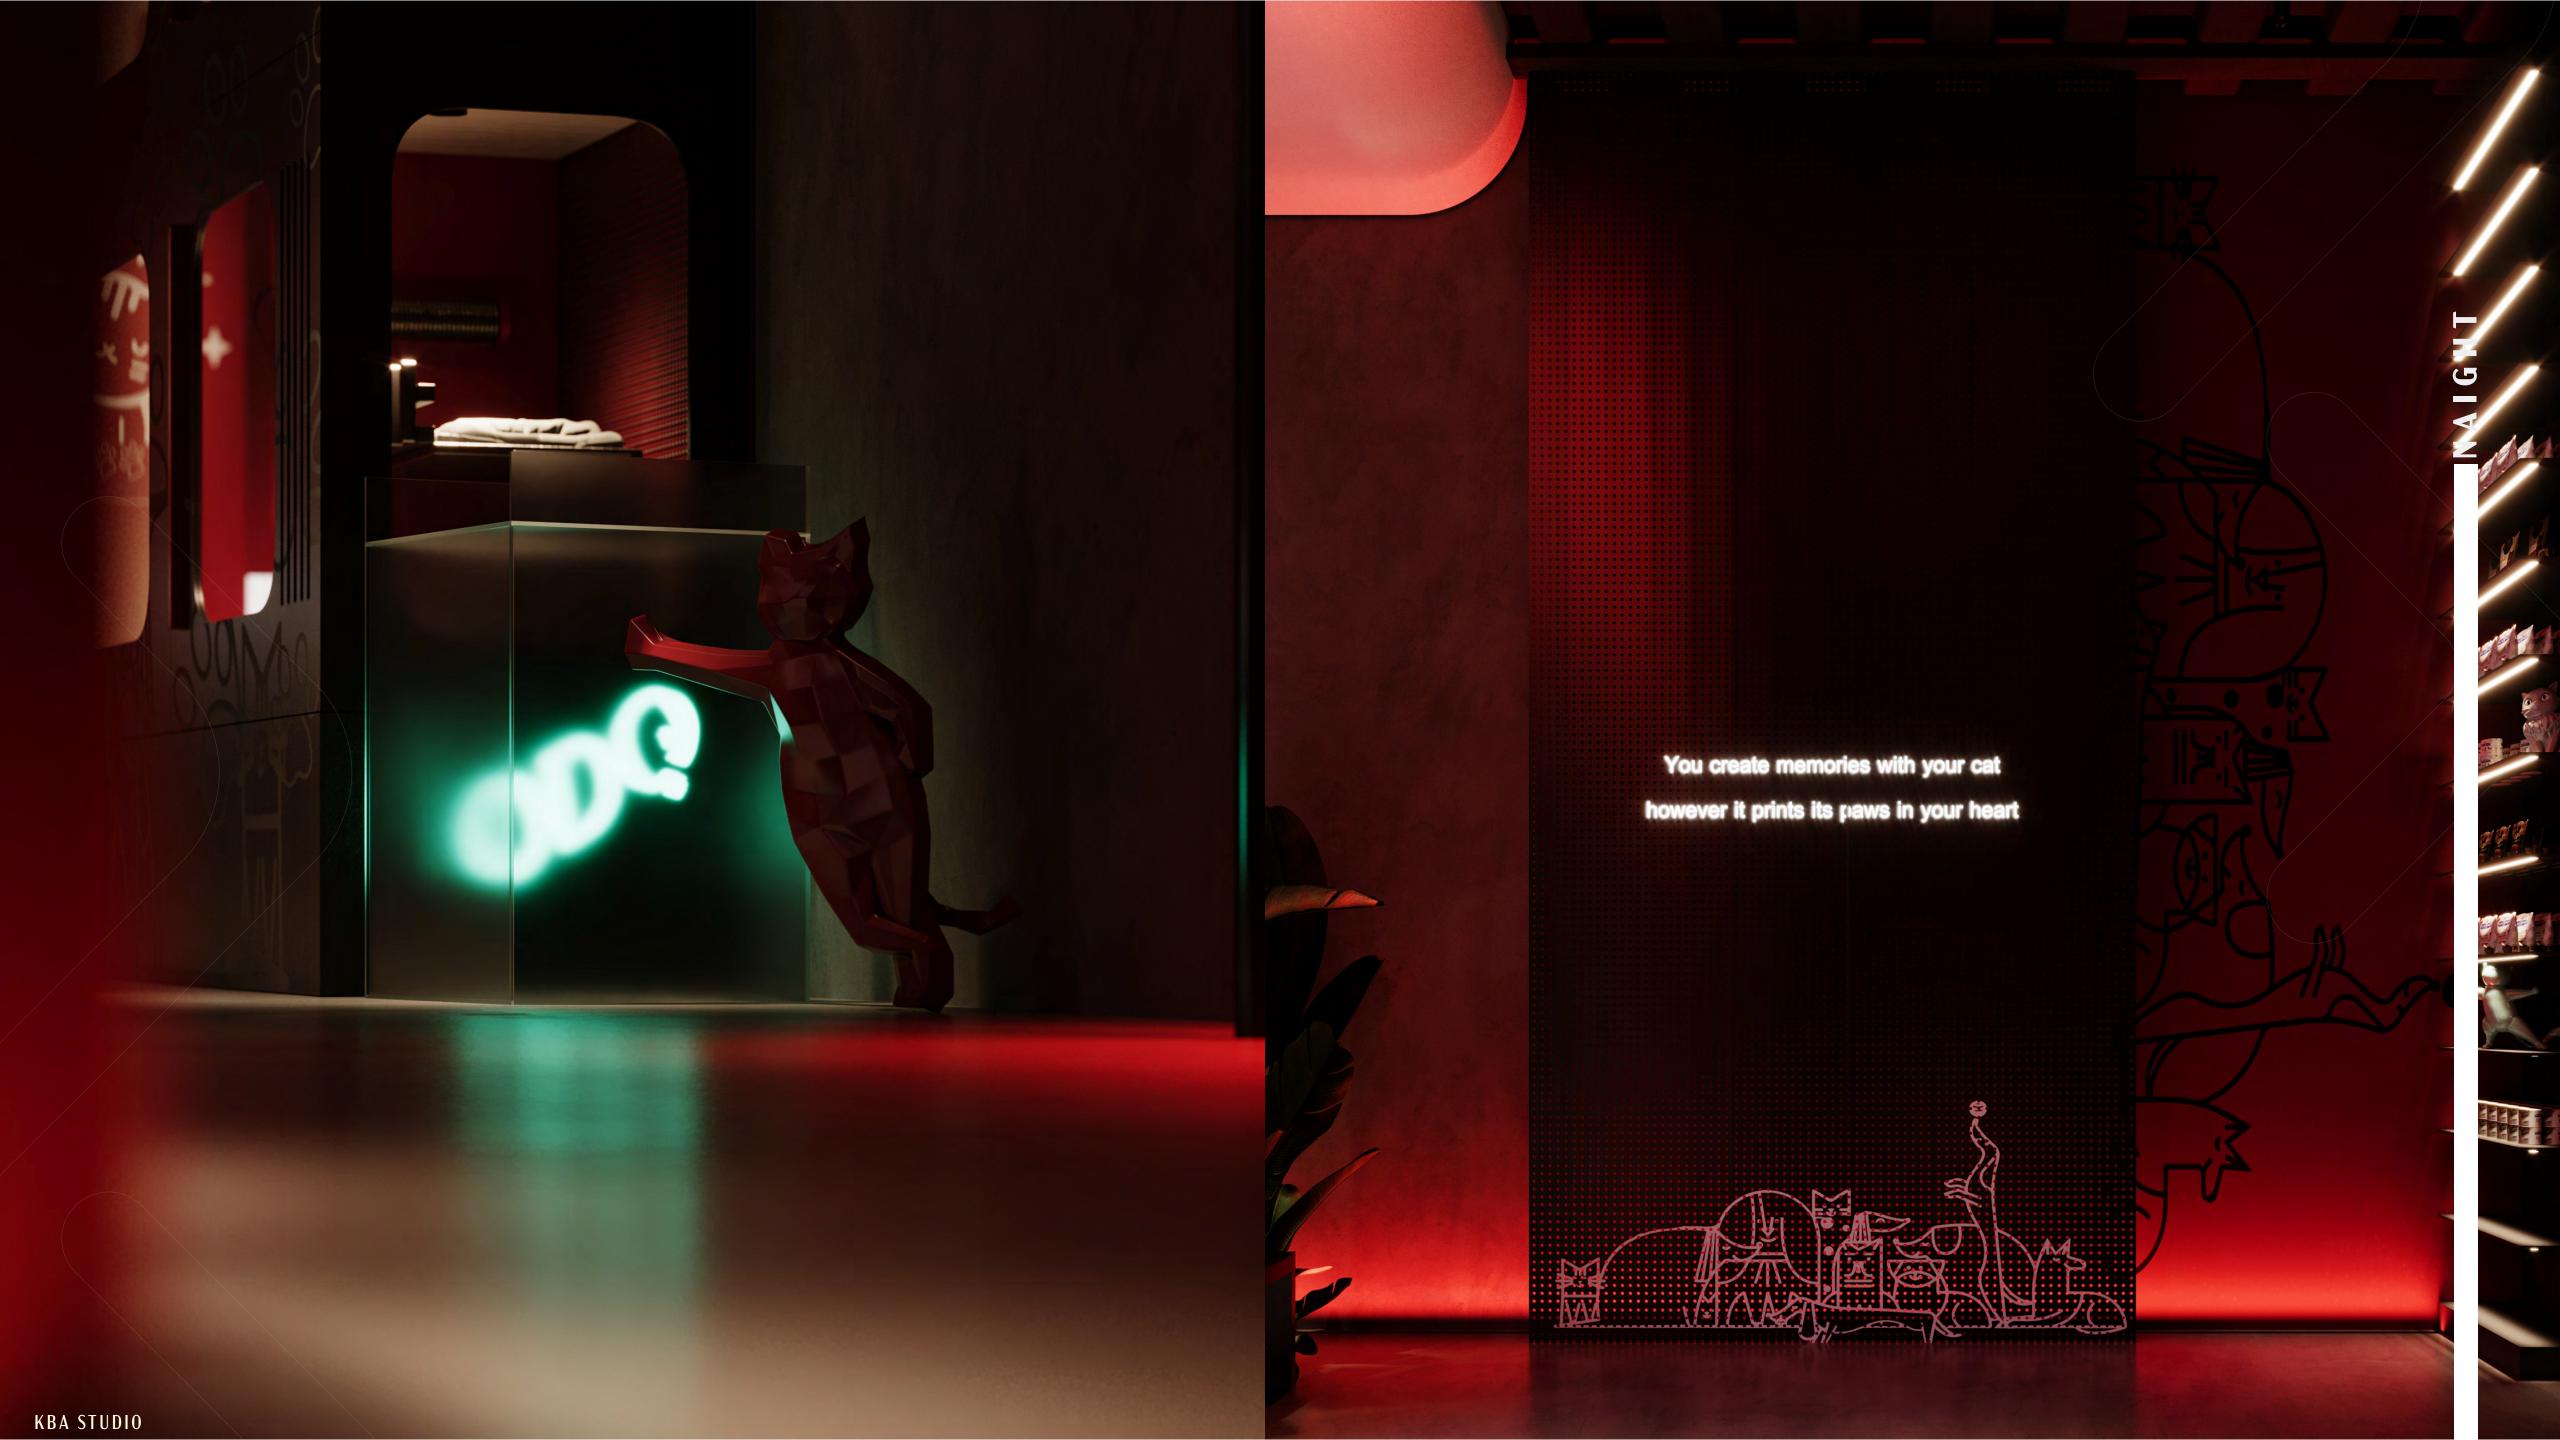

# 

This design was created from Design systems suitable for animals, similar to the happy forest Our design is distinguished by the red color, as it is a popular color for animals, making them feel safe and comfortable And we added a mixture of other colours to it, and we added natural trees to it to give the place a suitable environment for animals We provided her with the hotel department with its special toys and safety that the animal feels Cages, animals do not feel monopolised The VIP section is a different world of unique and rare animals And our priority was not only the animal, as we provided the waiting area with a different design, so that the owner of the animal feels that he is in an environment suitable for his animal This design is created with different features for each pet