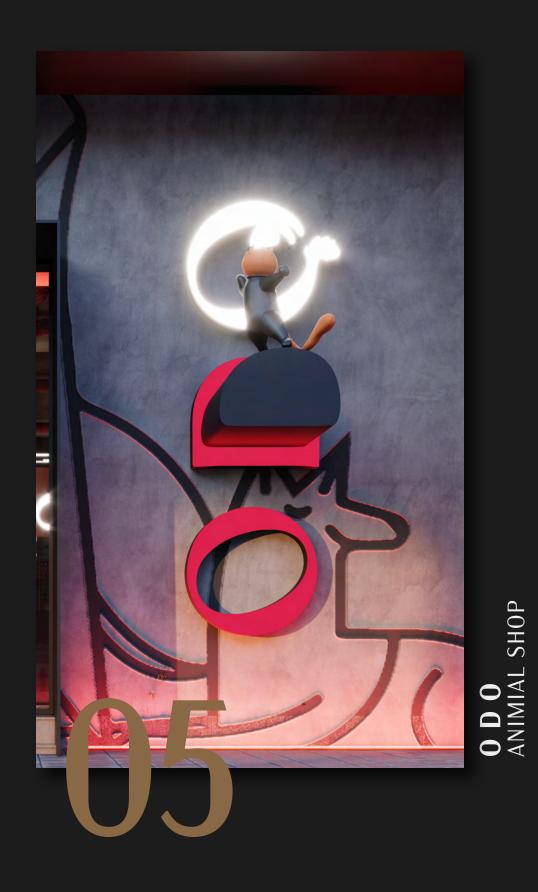

# 

This design was created from Design systems suitable for animals, similar to the happy forest Our design is distinguished by the red color, as it is a popular color for animals, making them feel safe and comfortable And we added a mixture of other colours to it, and we added natural trees to it to give the place a suitable environment for animals We provided her with the hotel department with its special toys and safety that the animal feels Cages, animals do not feel monopolised The VIP section is a different world of unique and rare animals And our priority was not only the animal, as we provided the waiting area with a different design, so that the owner of the animal feels that he is in an environment suitable for his animal This design is created with different features for each pet